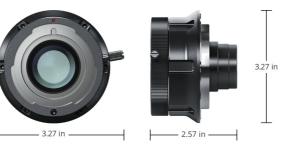

# Blackmagic URSA Mini B4 Mount

\$295

The Blackmagic URSA Mini B4 Mount is an accessory for URSA Mini PL models that lets you swap the built in PL lens mount on your URSA Mini with a B4 lens mount. Featuring precision glass optics, the B4 mount is specifically designed to match URSA Mini's sensor with high definition B4 lenses. The mount also has spherical aberration correction so lenses can be used wide open with no blooming effect. B4 lenses can be fully electronically controlled from the URSA Mini PL lens control connection.

## Lens Mount Feature

Optics Resolution 1920 x 1080

Image Circle 10.56mm x 5.94mm Magnification 1.1x

**Lens Mount** B4 Bayonet style with locking ring

#### **B4 Spherical Aberration Correction** Yes

Physical Specifications

What's Included

Blackmagic URSA Mini B4 Mount Turret Dust Cap Lens rear protective cover Spare Mounting Screws Printed Instructions